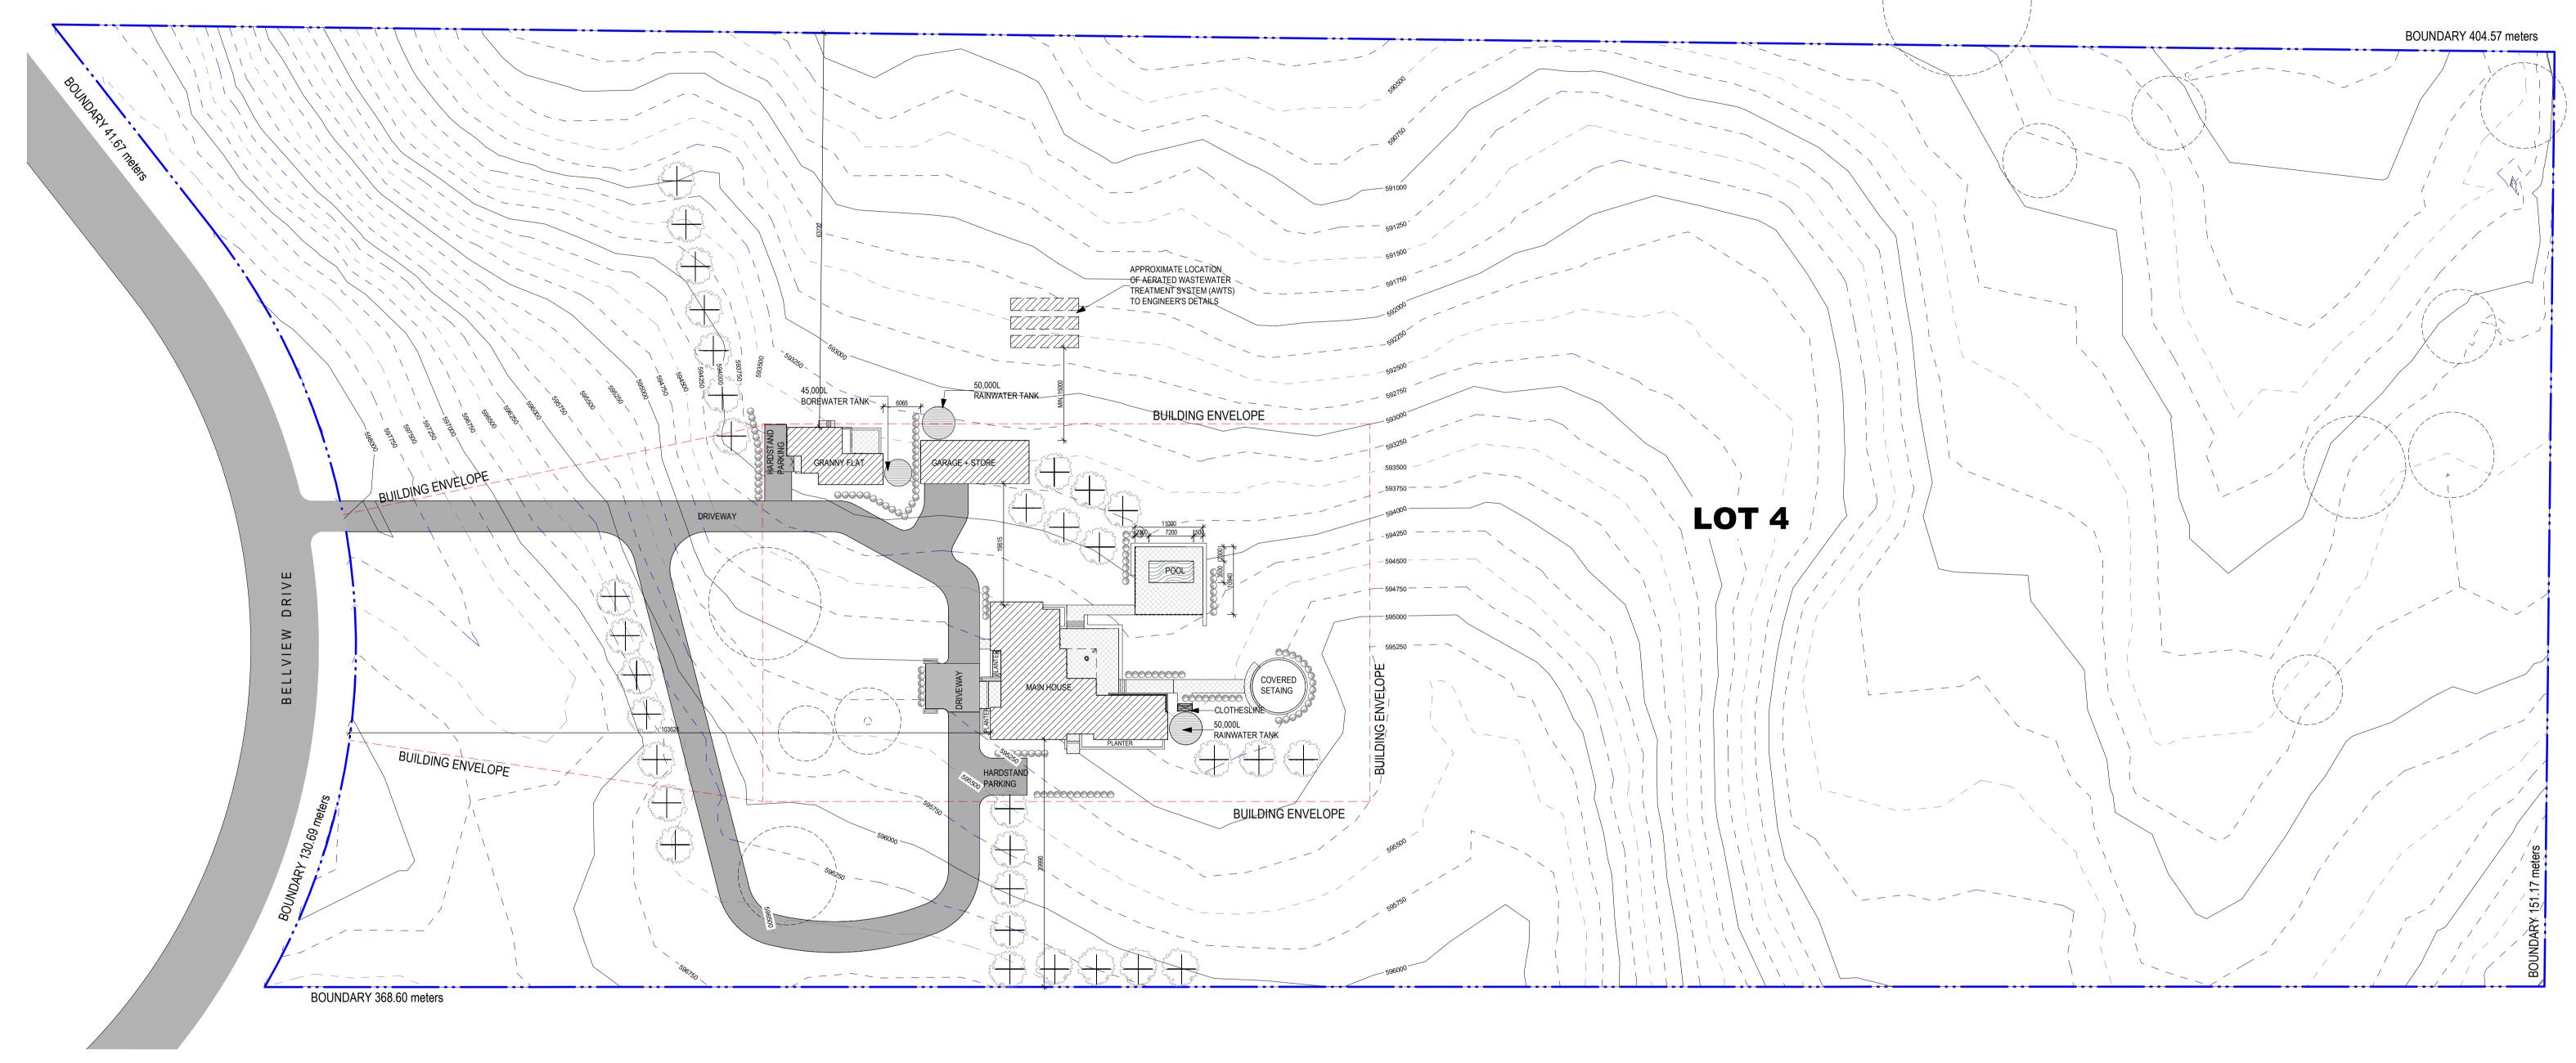

AREA SCHEDULE:

SITE AREA: 56,257m<sup>2</sup> (5.63 HACTARES)

MAIN HOUSE **GRANNY FLAT** 94.60m<sup>2</sup> GARAGE/STORE/WORKSHOP 115.45m<sup>2</sup> BASIX NOTES:

REVISION# REVISION DESCRIPTION

**IMRAN AHMED 6 BELLEVIEW DRIVE** MURRAMBATEMAN 4 Local Government Area: YASS VALLEY

DP 271477

Printing Date: 25/05/2025 10:01:32 AM

**NEW RESIDENCE, GRANNY FLAT & GARAGE** DA ISSUE

**DA ISSUE**